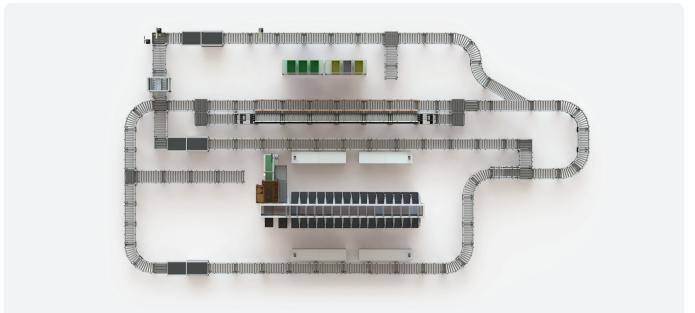

## **ZINi Monitoring System**

**Real-Time Monitoring** 

## id-PAC MDR

| ICSNode | BoxNo | Working | ErrorState | Ampere | MotorRpm | DrivingHour | RemainingHour | InstallDate | FixDate |
|---------|-------|---------|------------|--------|----------|-------------|---------------|-------------|---------|
| 1001A   |       | OFF     |            | 0.0    | 0        | 449         | 465           | 20170811    |         |
| 1001B   |       | OFF     |            | 0.0    | 0        | 921         | 429           | 20170811    |         |
| 1002A   |       | OFF     |            | 0.0    | 0        | 921         | 429           | 20170811    |         |
| 1002B   |       | OFF     |            | 0.0    | 0        | 921         | 429           | 20170811    |         |
| 1003A   |       | OFF     |            | 0.0    | 0        | 75          | 78            | 20170811    |         |
| 10020   |       | 055     |            | 0.0    | 0        | 75          | 70            | 20170011    |         |

## ZINi Monitoring System Special Features

01 Point and click & Plug and play

durability and installation date of each motor