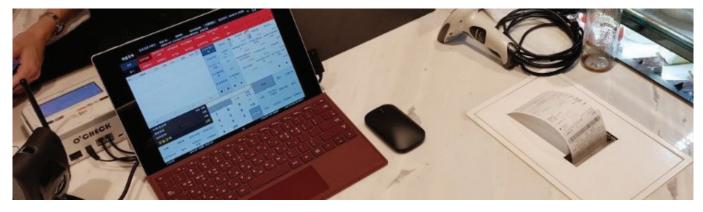

#### [Tablet POS]

Tablet POS is popular among restaurant and café business due to its trendy design and easy carrying. Plus, its peripheral device configuration is as same as standard POS.

Pascucci (Korean Café) use MS Surface Pro as POS