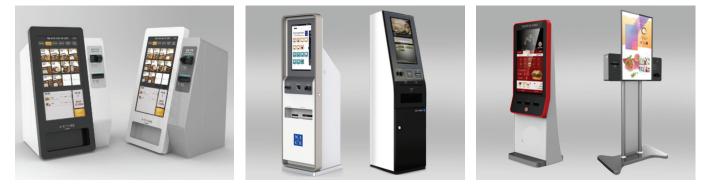

#### [KIOSK] Self Service Ordering Machine

KIOSK or self service ordering machine helps increasing efficiency in sales and customer management. This machine requires only little space for installation and can work automatically, resulting in less manpower need. It consists of user screen, cash reader, cash dispenser, coin dispenser, receipt printer etc. By leveraging user convenience, KIOSK is commonly used in public facility, supermarket, department store, hospital, airport etc.