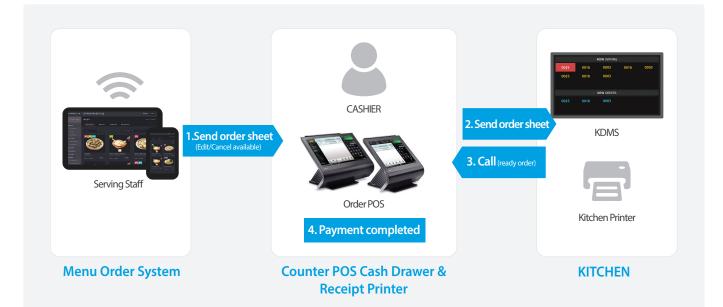

### **User Flow**

Provide one-stop service from customer order to kitchen process.

**POS Process** 