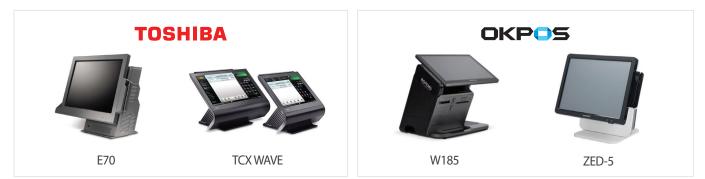

## POS H/W

#### [Standard POS]

POS terminal for general purpose consist of POS device, cash drawer, receipt printer etc