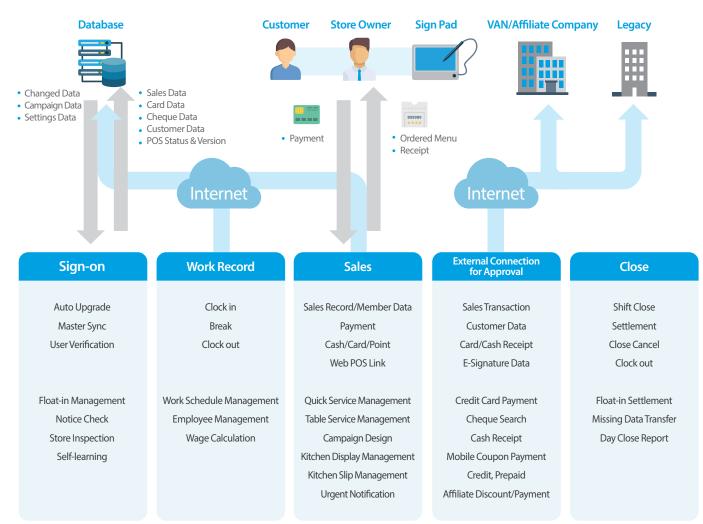

# **ZINi POS Management System**

POS (Point Of Sales Management System)

### **User Flow**

Provide one-stop service from customer order to kitchen process.



**POS Process** 





## POS H/W

#### [Standard POS]

POS terminal for general purpose consist of POS device, cash drawer, receipt printer etc



#### [Tablet POS]

Tablet POS is popular among restaurant and café business due to its trendy design and easy carrying. Plus, its peripheral device configuration is as same as standard POS.



Pascucci (Korean Café) use MS Surface Pro as POS

#### [KIOSK] Self Service Ordering Machine

KIOSK or self service ordering machine helps increasing efficiency in sales and customer management. This machine requires only little space for installation and can work automatically, resulting in less manpower need. It consists of user screen, cash reader, cash dispenser, coin dispenser, receipt printer etc. By leveraging user convenience, KIOSK is commonly used in public facili